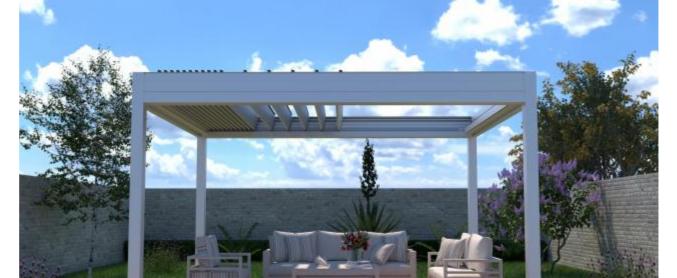

#### **Spacious**

This type of retractable flip-board waterproof louvre pavilion offers a large space, not only providing people with a larger outdoor resting area but also the stacked blades allow for a wider field of view.

#### For Alfl Wearther

The retractable flip-board waterproof louvre PERGOLA is constructed with an aluminum frame and double-layer blades; it features high hardness, corrosion resistance, sturdiness, durability, rain protection, and sun protection.

#### **More High-End**

The exquisitely designed outdoor retractable louvered waterproof PERGOLA, with its superior shading, unique mechanism, elegant geometric shapes, brings a high-end personalized elegance to outdoor spaces, highlighting distinguished taste.

#### **ON OPENING**

The blades are angled for optimal ventilation.

The blades can be opened or folded, offering a broader view and enhanced airflow, overcoming the traditional limitations of enclosed sunshades.