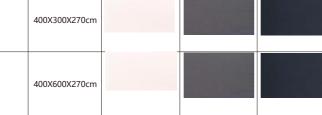

#### **《Patent Certificate》**

Standard Size and Colour

White

Grey

Black

300X300X270cm

400X300X270cm

Constructed with high-strength aluminum alloy, our sunrooms are designed to endure harsh winter conditions. The frame ensures stability and wind resistance, while the blades feature drainage channels to prevent indoor