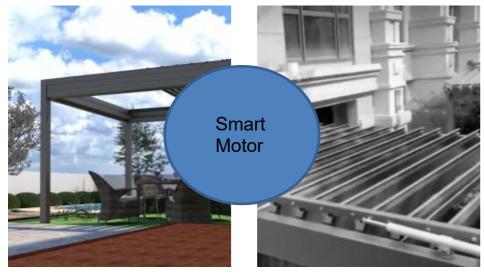

#### **Smart Motorized**

The self-developed motor is equipped with automatic learning capabilities, allowing it to adjust its travel automatically without manual travel adjustments.

It also features an obstacle detection stop function, making the operation safer.

#### **Other Pergola**

The motor automatically learns its travel path, requiring no adjustment. It stops upon encountering any obstacles, ensuring safety without worry.

Most motors on the market require adjustment of their travel path, which is time-consuming , and lack the feature of stopping immediately upon encountering obstacles.,