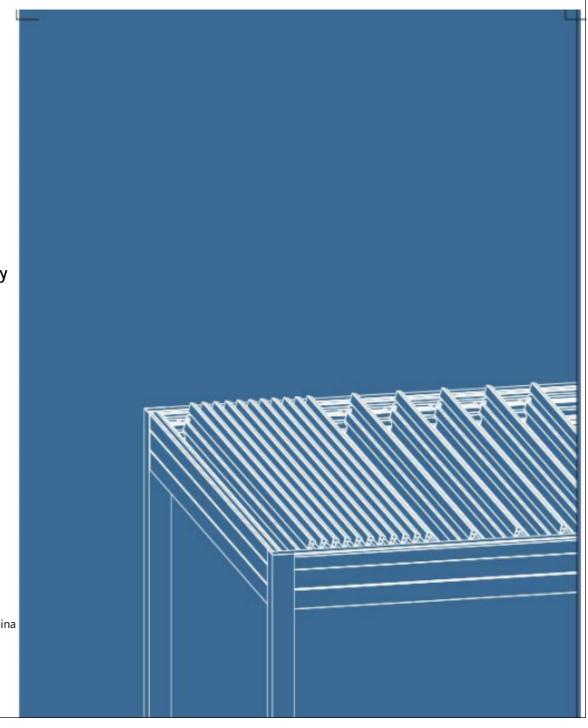

# **Our Advantages**

Alloy

Surface

Control

Heat

Insulation

Wind Resistant Design

\*The hollow louvers can provide shading and heat insulation, while the triple-layer waterproof design offers superior rain protection.

\*The latest stackable blade design maximizes the view and enhances ventilation as desired.

\*The structure combining aluminum alloy with steel frames ensures the pergola's stability and sturdiness. Suitable for various high-end locations such as villa gardens, swimming pools, terraces, luxury clubs, shopping malls, etc.

#### For Alfl Wearther

The retractable flip-board waterproof louvre PERGOLA is constructed with an aluminum frame and double-layer blades; it features high hardness, corrosion resistance, sturdiness, durability, rain protection, and sun protection.