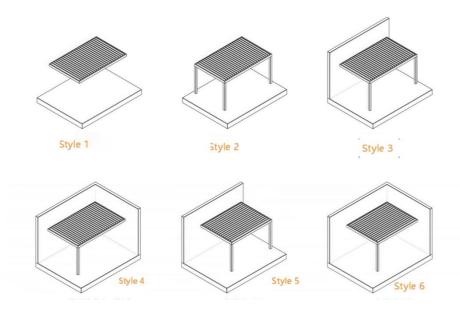

We also offer the normal adjustable Louvre Pergola featuring a tilting mechanism that allows for an adjustable angle of up to 75 degrees!