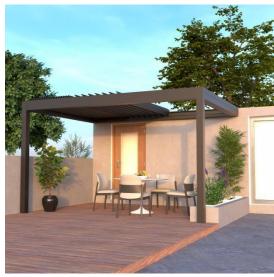

#### **Spacious**

This type of retractable flip-board waterproof louvre pavilion offers a large space, not only providing people with a larger outdoor resting area but also the stacked blades allow for a wider field of view.

#### For Alfl Wearther

The retractable flip-board waterproof louvre PERGOLA is constructed with an aluminum frame and double-layer blades; it features high hardness, corrosion resistance, sturdiness, durability, rain protection, and sun protection.

#### **More High-End**

The exquisitely designed outdoor retractable louvered waterproof PERGOLA, with its superior shading, unique mechanism, elegant geometric shapes, brings a high-end personalized elegance to outdoor spaces, highlighting distinguished taste.