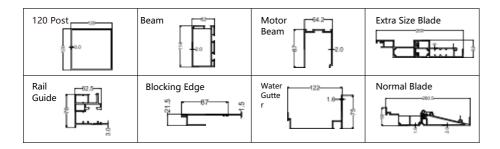

#### **Full Range Size Pergola to Fit your Plan**

170 mm Blades:

Offers economical pricing, ideal for various settings. Provides a wider option, allowing roof opening of It accommodates widths up to 4 meters, with the roof opening 60% of the space when folded.

260mm Blades:

over 70% of the space. Allow the width up to 6 meters size.

300mm Blades:

Features a patented composite blade design, with a four-column structure for areas over more than 6 meters widths and length, and a travel distance of more than 6 meters.

Ideal for Each Single Pergola

4 M wide

Travel distances of <6 meters

4-6 M wide

Travel distances of <6 meters

5.5-7 Wide

Travel distances of >6 meters

(Four-column structure supports areas >30 square meters)