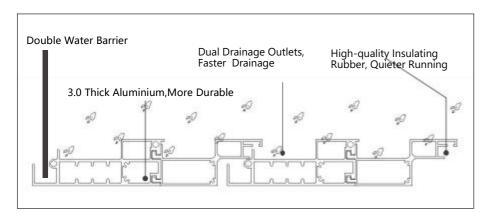

# **Our Advantages**

Alloy

Surface

Control

Heat

Insulation

Wind Resistant Design

\*The hollow louvers can provide shading and heat insulation, while the triple-layer waterproof design offers superior rain protection.

#### For Alfl Wearther

The retractable flip-board waterproof louvre PERGOLA is constructed with an aluminum frame and double-layer blades; it features high hardness, corrosion resistance, sturdiness, durability, rain protection, and sun protection.

Multi-level drainage ensures rapid water going and prevents leakage.

The drainage is simple, leading to slow water going, which can easily result in a situation where "it's pouring outside, but drizzling inside."