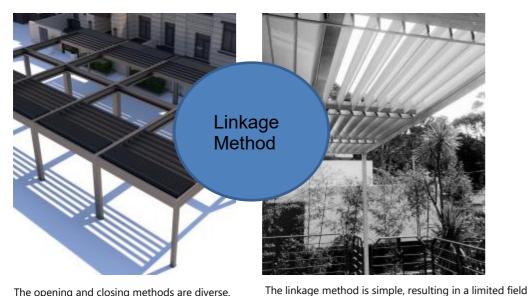

of view.

The opening and closing methods are diverse. When closed, it provides protection against rain, snow, and falling objects.

When opened, it allows for stargazing, moon viewing, and sunbathing.

e · Garden