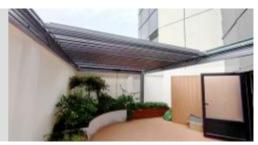

#### **Spacious**

This type of retractable flip-board waterproof louvre pavilion offers a large space, not only providing people with a larger outdoor resting area but also the stacked blades allow for a wider field of view.

#### For Alfl Wearther

The retractable flip-board waterproof louvre PERGOLA is constructed with an aluminum frame and double-layer blades; it features high hardness, corrosion resistance, sturdiness, durability, rain protection, and sun protection.

#### **More High-End**

The exquisitely designed outdoor retractable louvered waterproof PERGOLA, with its superior shading, unique mechanism, elegant geometric shapes, brings a high-end personalized elegance to outdoor spaces, highlighting distinguished taste.