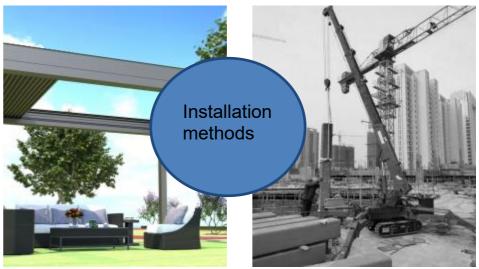

#### **Other Pergola**

Installation is simple with modular assembly, allowing for easy completion and saving labor time.

Installation is complex, requiring on-site drilling. Even a slight mistake can result in installation failure.