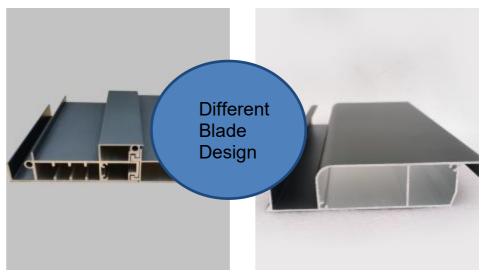

#### **Full Range Size Pergola to Fit your Plan**

170 mm Blades:

Offers economical pricing, ideal for various settings. Provides a wider option, allowing roof opening of It accommodates widths up to 4 meters, with the roof opening 60% of the space when folded.

260mm Blades:

over 70% of the space. Allow the width up to 6 meters size.

300mm Blades:

Features a patented composite blade design, with a four-column structure for areas over more than 6 meters widths and length, and a travel distance of more than 6 meters.

Ideal for Each Single Pergola

4 M wide

Travel distances of <6 meters

4-6 M wide

Travel distances of <6 meters

5.5-7 Wide

Travel distances of >6 meters

(Four-column structure supports areas >30 square meters)